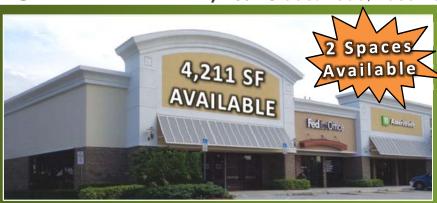

#### Leasing Information

| Location        | Fronting on Glades Road on the northeast corner of the signalized intersection of Glades Road and Butts Road, just west |                 |          |                |  |
|-----------------|-------------------------------------------------------------------------------------------------------------------------|-----------------|----------|----------------|--|
|                 | of I-95 interchange.                                                                                                    |                 |          |                |  |
| Availability    | 2,896 SF In-line & a 4,211 SF End-cap space available                                                                   |                 |          |                |  |
| Attunuonity     | w/4 Lane Remote Drive-thru available with either space                                                                  |                 |          |                |  |
| Property        | • 25,504 SF center                                                                                                      |                 |          |                |  |
| Amenities       | <ul> <li>Monument signage on Glades Road</li> <li>Zoning: RB1</li> </ul>                                                |                 |          |                |  |
|                 |                                                                                                                         | D = = d = = d = |          | h. 2:l         |  |
|                 | Easy access to I-95 via Glades Road and approximately 3 miles<br>east of the Florida Turnpike                           |                 |          |                |  |
| Area Highlights | Close proximity to numerous hotels, golf and tennis                                                                     |                 |          |                |  |
|                 | residential communities and Class "A" Office Buildings                                                                  |                 |          |                |  |
|                 | Across the street from Town Center Mall which is anchored                                                               |                 |          |                |  |
|                 | by Nordstrom, Macy's, Bloomingdale's, Sears, Neiman                                                                     |                 |          |                |  |
|                 | Marcus, Saks Fifth Avenue and 220 specialty stores                                                                      |                 |          |                |  |
|                 | Near Florida Atlantic University, Boca Raton Hospital and                                                               |                 |          |                |  |
|                 | Boca Raton Executive Airport                                                                                            |                 |          |                |  |
| Traffic Counts  | Glades Road – 72,234 vpd / Butts Road - 9,085 vpd (2015 – City of Boca Raton)                                           |                 |          |                |  |
| Parking         | Spaces: 145 spaces – 5.4/1,000 SF                                                                                       |                 |          |                |  |
|                 |                                                                                                                         | <u>1-mile</u>   | 3-miles  | <u>5-miles</u> |  |
|                 | Population (2015 estimate):                                                                                             | 9,263           | 83,849   | 246,465        |  |
|                 | Population (2020 projected):                                                                                            | 9,516           | 87,602   | 261,583        |  |
| Demographics    | Daytime Population:                                                                                                     | 20,389          | 99,745   | 204,797        |  |
|                 | # of Households:                                                                                                        | 3,861           | 36,338   | 113,417        |  |
|                 | Average Income:                                                                                                         | \$93,500        | \$93,503 | \$83,497       |  |
|                 | Median Income:                                                                                                          | \$70,274        | \$62,679 | \$55,348       |  |

Representative Tenants:

**Ameritrade** 

\*··T··Mobile·

TOWNE PLAZA, 2301 Glades Road, Boca Raton, FL 33431

Located at the northeast corner of Glades Road & Butts Road

| TENANT ROSTER |                                          |             |  |  |  |
|---------------|------------------------------------------|-------------|--|--|--|
| <u>BAY</u>    | <u>TENANT</u>                            | <u>SQFT</u> |  |  |  |
| 100           | DXL Men's Apparel / Rochester Big & Tall | 7,051       |  |  |  |
| 200           | Available                                | 2,896       |  |  |  |
| 300           | Chipotle Mexican Grill                   | 2,708       |  |  |  |
| 400           | T-Mobile                                 | 2,370       |  |  |  |
| 500           | TD Ameritrade                            | 4,654       |  |  |  |
| 600           | FedEx Office                             | 1,614       |  |  |  |
| 700           | Available                                | 4,211       |  |  |  |
|               | TOTAL                                    | 25,504      |  |  |  |