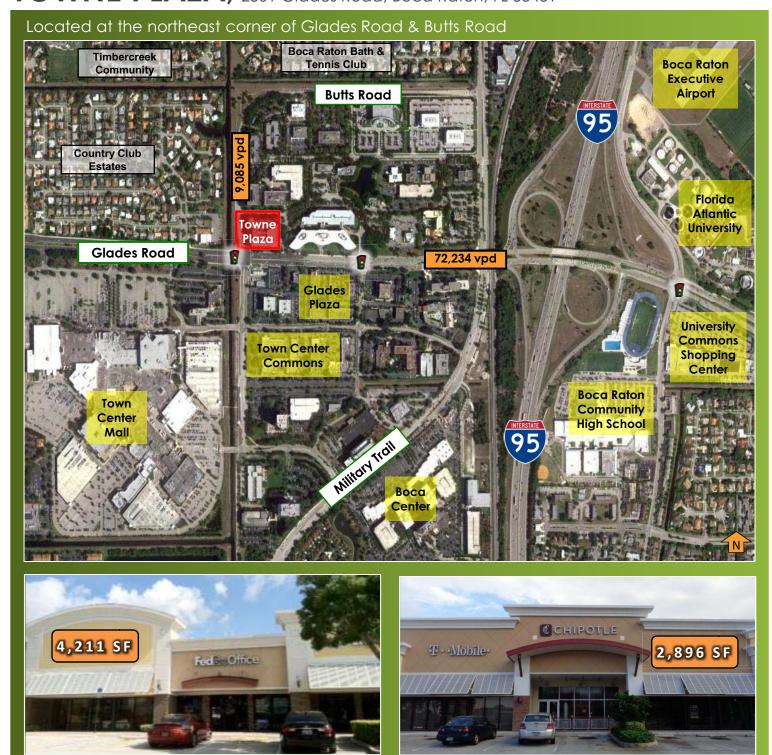

#### Leasing Information

| Location        | Fronting on Glades Road on the northeast corner of the signalized intersection of Glades Road and Butts Road, just west |                 |          |                |  |
|-----------------|-------------------------------------------------------------------------------------------------------------------------|-----------------|----------|----------------|--|
|                 | of I-95 interchange.                                                                                                    |                 |          |                |  |
| Availability    | 2,896 SF In-line & a 4,211 SF End-cap space available                                                                   |                 |          |                |  |
| Attunuonity     | w/4 Lane Remote Drive-thru available with either space                                                                  |                 |          |                |  |
| Property        | • 25,504 SF center                                                                                                      |                 |          |                |  |
| Amenities       | <ul> <li>Monument signage on Glades Road</li> <li>Zoning: RB1</li> </ul>                                                |                 |          |                |  |
|                 |                                                                                                                         | D = = d = = d = |          | h. 2:l         |  |
|                 | Easy access to I-95 via Glades Road and approximately 3 miles<br>east of the Florida Turnpike                           |                 |          |                |  |
| Area Highlights | Close proximity to numerous hotels, golf and tennis                                                                     |                 |          |                |  |
|                 | residential communities and Class "A" Office Buildings                                                                  |                 |          |                |  |
|                 | Across the street from Town Center Mall which is anchored                                                               |                 |          |                |  |
|                 | by Nordstrom, Macy's, Bloomingdale's, Sears, Neiman                                                                     |                 |          |                |  |
|                 | Marcus, Saks Fifth Avenue and 220 specialty stores                                                                      |                 |          |                |  |
|                 | Near Florida Atlantic University, Boca Raton Hospital and                                                               |                 |          |                |  |
|                 | Boca Raton Executive Airport                                                                                            |                 |          |                |  |
| Traffic Counts  | Glades Road – 72,234 vpd / Butts Road - 9,085 vpd (2015 – City of Boca Raton)                                           |                 |          |                |  |
| Parking         | Spaces: 145 spaces – 5.4/1,000 SF                                                                                       |                 |          |                |  |
|                 |                                                                                                                         | <u>1-mile</u>   | 3-miles  | <u>5-miles</u> |  |
|                 | Population (2015 estimate):                                                                                             | 9,263           | 83,849   | 246,465        |  |
|                 | Population (2020 projected):                                                                                            | 9,516           | 87,602   | 261,583        |  |
| Demographics    | Daytime Population:                                                                                                     | 20,389          | 99,745   | 204,797        |  |
|                 | # of Households:                                                                                                        | 3,861           | 36,338   | 113,417        |  |
|                 | Average Income:                                                                                                         | \$93,500        | \$93,503 | \$83,497       |  |
|                 | Median Income:                                                                                                          | \$70,274        | \$62,679 | \$55,348       |  |

Representative Tenants:

**Ameritrade** 

\*··T··Mobile·

TOWNE PLAZA, 2301 Glades Road, Boca Raton, FL 33431

Located at the northeast corner of Glades Road & Butts Road

| TENANT ROSTER |                                          |             |  |  |  |
|---------------|------------------------------------------|-------------|--|--|--|
| <u>BAY</u>    | <u>TENANT</u>                            | <u>SQFT</u> |  |  |  |
| 100           | DXL Men's Apparel / Rochester Big & Tall | 7,051       |  |  |  |
| 200           | Available                                | 2,896       |  |  |  |
| 300           | Chipotle Mexican Grill                   | 2,708       |  |  |  |
| 400           | T-Mobile                                 | 2,370       |  |  |  |
| 500           | TD Ameritrade                            | 4,654       |  |  |  |
| 600           | FedEx Office                             | 1,614       |  |  |  |
| 700           | Available                                | 4,211       |  |  |  |
|               | TOTAL                                    | 25,504      |  |  |  |

TOWNE PLAZA, 2301 Glades Road, Boca Raton, FL 33431

Located at the northeast corner of Glades Road & Butts Road

Shana Pasas spasas@sfrealty.com 561-488-9100

TOWNE PLAZA, 2301 Glades Road, Boca Raton, FL 33431