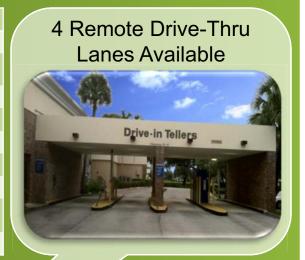

#### Leasing Information

| Location        | Fronting on Glades Road on the northeast corner of the signalized intersection of Glades Road and Butts Road, just west |                 |          |                |  |
|-----------------|-------------------------------------------------------------------------------------------------------------------------|-----------------|----------|----------------|--|
|                 | of I-95 interchange.                                                                                                    |                 |          |                |  |
| Availability    | 2,896 SF In-line & a 4,211 SF End-cap space available                                                                   |                 |          |                |  |
| Attunuonity     | w/4 Lane Remote Drive-thru available with either space                                                                  |                 |          |                |  |
| Property        | • 25,504 SF center                                                                                                      |                 |          |                |  |
| Amenities       | <ul> <li>Monument signage on Glades Road</li> <li>Zoning: RB1</li> </ul>                                                |                 |          |                |  |
|                 |                                                                                                                         | D = = d = = d = |          | h. 2:l         |  |
|                 | Easy access to I-95 via Glades Road and approximately 3 miles<br>east of the Florida Turnpike                           |                 |          |                |  |
| Area Highlights | Close proximity to numerous hotels, golf and tennis                                                                     |                 |          |                |  |
|                 | residential communities and Class "A" Office Buildings                                                                  |                 |          |                |  |
|                 | Across the street from Town Center Mall which is anchored                                                               |                 |          |                |  |
|                 | by Nordstrom, Macy's, Bloomingdale's, Sears, Neiman                                                                     |                 |          |                |  |
|                 | Marcus, Saks Fifth Avenue and 220 specialty stores                                                                      |                 |          |                |  |
|                 | Near Florida Atlantic University, Boca Raton Hospital and                                                               |                 |          |                |  |
|                 | Boca Raton Executive Airport                                                                                            |                 |          |                |  |
| Traffic Counts  | Glades Road – 72,234 vpd / Butts Road - 9,085 vpd (2015 – City of Boca Raton)                                           |                 |          |                |  |
| Parking         | Spaces: 145 spaces – 5.4/1,000 SF                                                                                       |                 |          |                |  |
|                 |                                                                                                                         | <u>1-mile</u>   | 3-miles  | <u>5-miles</u> |  |
|                 | Population (2015 estimate):                                                                                             | 9,263           | 83,849   | 246,465        |  |
|                 | Population (2020 projected):                                                                                            | 9,516           | 87,602   | 261,583        |  |
| Demographics    | Daytime Population:                                                                                                     | 20,389          | 99,745   | 204,797        |  |
|                 | # of Households:                                                                                                        | 3,861           | 36,338   | 113,417        |  |
|                 | Average Income:                                                                                                         | \$93,500        | \$93,503 | \$83,497       |  |
|                 | Median Income:                                                                                                          | \$70,274        | \$62,679 | \$55,348       |  |