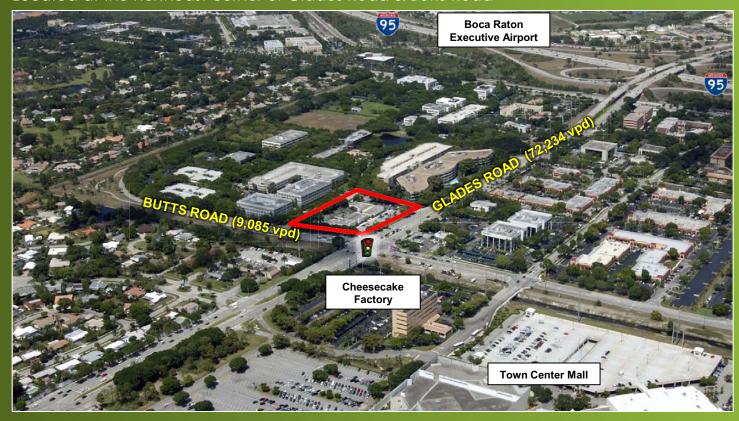

#### Leasing Information

| Location        | Fronting on Glades Road on the northeast corner of the signalized intersection of Glades Road and Butts Road, just west |                 |          |                |  |
|-----------------|-------------------------------------------------------------------------------------------------------------------------|-----------------|----------|----------------|--|
|                 | of I-95 interchange.                                                                                                    |                 |          |                |  |
| Availability    | 2,896 SF In-line & a 4,211 SF End-cap space available                                                                   |                 |          |                |  |
| Attunuonity     | w/4 Lane Remote Drive-thru available with either space                                                                  |                 |          |                |  |
| Property        | • 25,504 SF center                                                                                                      |                 |          |                |  |
| Amenities       | <ul> <li>Monument signage on Glades Road</li> <li>Zoning: RB1</li> </ul>                                                |                 |          |                |  |
|                 |                                                                                                                         | D = = d = = d = |          | h. 2:l         |  |
|                 | Easy access to I-95 via Glades Road and approximately 3 miles<br>east of the Florida Turnpike                           |                 |          |                |  |
| Area Highlights | Close proximity to numerous hotels, golf and tennis                                                                     |                 |          |                |  |
|                 | residential communities and Class "A" Office Buildings                                                                  |                 |          |                |  |
|                 | Across the street from Town Center Mall which is anchored                                                               |                 |          |                |  |
|                 | by Nordstrom, Macy's, Bloomingdale's, Sears, Neiman                                                                     |                 |          |                |  |
|                 | Marcus, Saks Fifth Avenue and 220 specialty stores                                                                      |                 |          |                |  |
|                 | Near Florida Atlantic University, Boca Raton Hospital and                                                               |                 |          |                |  |
|                 | Boca Raton Executive Airport                                                                                            |                 |          |                |  |
| Traffic Counts  | Glades Road – 72,234 vpd / Butts Road - 9,085 vpd (2015 – City of Boca Raton)                                           |                 |          |                |  |
| Parking         | Spaces: 145 spaces – 5.4/1,000 SF                                                                                       |                 |          |                |  |
|                 |                                                                                                                         | <u>1-mile</u>   | 3-miles  | <u>5-miles</u> |  |
|                 | Population (2015 estimate):                                                                                             | 9,263           | 83,849   | 246,465        |  |
|                 | Population (2020 projected):                                                                                            | 9,516           | 87,602   | 261,583        |  |
| Demographics    | Daytime Population:                                                                                                     | 20,389          | 99,745   | 204,797        |  |
|                 | # of Households:                                                                                                        | 3,861           | 36,338   | 113,417        |  |
|                 | Average Income:                                                                                                         | \$93,500        | \$93,503 | \$83,497       |  |
|                 | Median Income:                                                                                                          | \$70,274        | \$62,679 | \$55,348       |  |