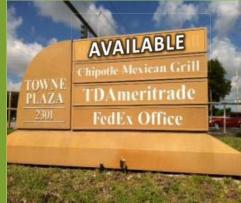

Representative Tenants:

**Ameritrade** 

\*··T··Mobile·

TOWNE PLAZA, 2301 Glades Road, Boca Raton, FL 33431

Located at the northeast corner of Glades Road & Butts Road

| TENANT ROSTER |                                          |             |  |  |  |
|---------------|------------------------------------------|-------------|--|--|--|
| <u>BAY</u>    | <u>TENANT</u>                            | <u>SQFT</u> |  |  |  |
| 100           | DXL Men's Apparel / Rochester Big & Tall | 7,051       |  |  |  |
| 200           | Available                                | 2,896       |  |  |  |
| 300           | Chipotle Mexican Grill                   | 2,708       |  |  |  |
| 400           | T-Mobile                                 | 2,370       |  |  |  |
| 500           | TD Ameritrade                            | 4,654       |  |  |  |
| 600           | FedEx Office                             | 1,614       |  |  |  |
| 700           | Available                                | 4,211       |  |  |  |
|               | TOTAL                                    | 25,504      |  |  |  |