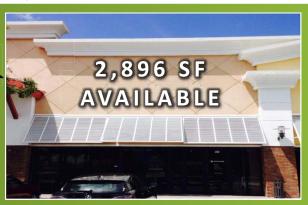

#### Leasing Information

| Location        | Fronting on Glades Road on the northeast corner of the signalized intersection of Glades Road and Butts Road, just west |                 |          |                |  |
|-----------------|-------------------------------------------------------------------------------------------------------------------------|-----------------|----------|----------------|--|
|                 | of I-95 interchange.                                                                                                    |                 |          |                |  |
| Availability    | 2,896 SF In-line & a 4,211 SF End-cap space available                                                                   |                 |          |                |  |
| Attunuonity     | w/4 Lane Remote Drive-thru available with either space                                                                  |                 |          |                |  |
| Property        | • 25,504 SF center                                                                                                      |                 |          |                |  |
| Amenities       | <ul> <li>Monument signage on Glades Road</li> <li>Zoning: RB1</li> </ul>                                                |                 |          |                |  |
|                 |                                                                                                                         | D = = d = = d = |          | h. 2:l         |  |
|                 | Easy access to I-95 via Glades Road and approximately 3 miles<br>east of the Florida Turnpike                           |                 |          |                |  |
| Area Highlights | Close proximity to numerous hotels, golf and tennis                                                                     |                 |          |                |  |
|                 | residential communities and Class "A" Office Buildings                                                                  |                 |          |                |  |
|                 | Across the street from Town Center Mall which is anchored                                                               |                 |          |                |  |
|                 | by Nordstrom, Macy's, Bloomingdale's, Sears, Neiman                                                                     |                 |          |                |  |
|                 | Marcus, Saks Fifth Avenue and 220 specialty stores                                                                      |                 |          |                |  |
|                 | Near Florida Atlantic University, Boca Raton Hospital and                                                               |                 |          |                |  |
|                 | Boca Raton Executive Airport                                                                                            |                 |          |                |  |
| Traffic Counts  | Glades Road – 72,234 vpd / Butts Road - 9,085 vpd (2015 – City of Boca Raton)                                           |                 |          |                |  |
| Parking         | Spaces: 145 spaces – 5.4/1,000 SF                                                                                       |                 |          |                |  |
|                 |                                                                                                                         | <u>1-mile</u>   | 3-miles  | <u>5-miles</u> |  |
|                 | Population (2015 estimate):                                                                                             | 9,263           | 83,849   | 246,465        |  |
|                 | Population (2020 projected):                                                                                            | 9,516           | 87,602   | 261,583        |  |
| Demographics    | Daytime Population:                                                                                                     | 20,389          | 99,745   | 204,797        |  |
|                 | # of Households:                                                                                                        | 3,861           | 36,338   | 113,417        |  |
|                 | Average Income:                                                                                                         | \$93,500        | \$93,503 | \$83,497       |  |
|                 | Median Income:                                                                                                          | \$70,274        | \$62,679 | \$55,348       |  |

Representative Tenants:

**Ameritrade** 

\*··T··Mobile·

TOWNE PLAZA, 2301 Glades Road, Boca Raton, FL 33431

Located at the northeast corner of Glades Road & Butts Road

| TENANT ROSTER |                                          |             |  |  |  |
|---------------|------------------------------------------|-------------|--|--|--|
| <u>BAY</u>    | <u>TENANT</u>                            | <u>SQFT</u> |  |  |  |
| 100           | DXL Men's Apparel / Rochester Big & Tall | 7,051       |  |  |  |
| 200           | Available                                | 2,896       |  |  |  |
| 300           | Chipotle Mexican Grill                   | 2,708       |  |  |  |
| 400           | T-Mobile                                 | 2,370       |  |  |  |
| 500           | TD Ameritrade                            | 4,654       |  |  |  |
| 600           | FedEx Office                             | 1,614       |  |  |  |
| 700           | Available                                | 4,211       |  |  |  |
|               | TOTAL                                    | 25,504      |  |  |  |