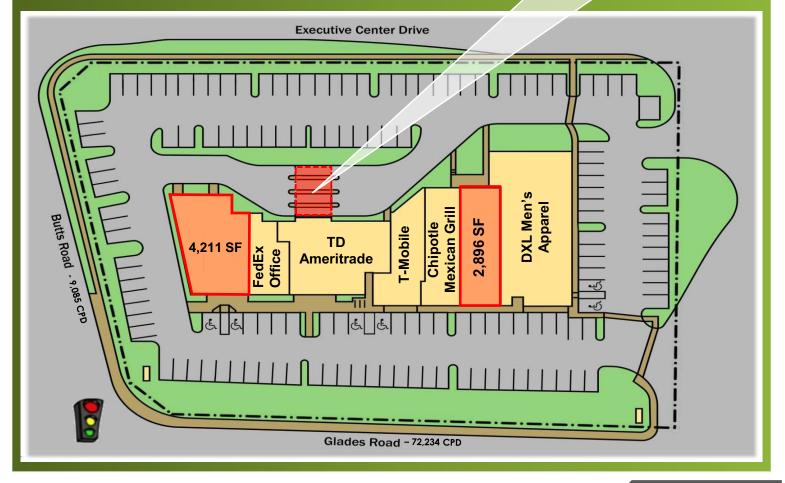

Representative Tenants:

**Ameritrade** 

\*··T··Mobile·

TOWNE PLAZA, 2301 Glades Road, Boca Raton, FL 33431

Located at the northeast corner of Glades Road & Butts Road

| TENANT ROSTER |                                          |             |  |  |  |
|---------------|------------------------------------------|-------------|--|--|--|
| <u>BAY</u>    | <u>TENANT</u>                            | <u>SQFT</u> |  |  |  |
| 100           | DXL Men's Apparel / Rochester Big & Tall | 7,051       |  |  |  |
| 200           | Available                                | 2,896       |  |  |  |
| 300           | Chipotle Mexican Grill                   | 2,708       |  |  |  |
| 400           | T-Mobile                                 | 2,370       |  |  |  |
| 500           | TD Ameritrade                            | 4,654       |  |  |  |
| 600           | FedEx Office                             | 1,614       |  |  |  |
| 700           | Available                                | 4,211       |  |  |  |
|               | TOTAL                                    | 25,504      |  |  |  |